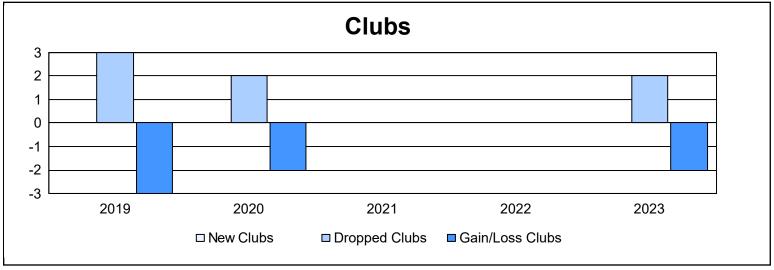

District 11 C1 As of June 2023 Cumulative

| Year      | New<br>Clubs | Dropped<br>Clubs | Gain/<br>Loss<br>Clubs | New<br>Members | Charter<br>Members | Reinstate<br>Members | Transfer<br>Members | Total<br>Member<br>Added | Total<br>Members<br>Dropped | Gain/<br>Loss<br>Members |
|-----------|--------------|------------------|------------------------|----------------|--------------------|----------------------|---------------------|--------------------------|-----------------------------|--------------------------|
| 2018-2019 | 0            | 3                | -3                     | 57             | 1                  | 3                    | 6                   | 67                       | 136                         | -69                      |
| 2019-2020 | 0            | 2                | -2                     | 49             | 0                  | 7                    | 3                   | 59                       | 113                         | -54                      |
| 2020-2021 | 0            | 0                | 0                      | 30             | 0                  | 8                    | 2                   | 40                       | 80                          | -40                      |
| 2021-2022 | 0            | 0                | 0                      | 135            | 0                  | 2                    | 0                   | 137                      | 58                          | 79                       |
| 2022-2023 | 0            | 2                | -2                     | 35             | 0                  | 3                    | 2                   | 40                       | 62                          | -22                      |
| Average   | 0            | 1                | -1                     | 61             | 0                  | 5                    | 3                   | 69                       | 90                          | -21                      |