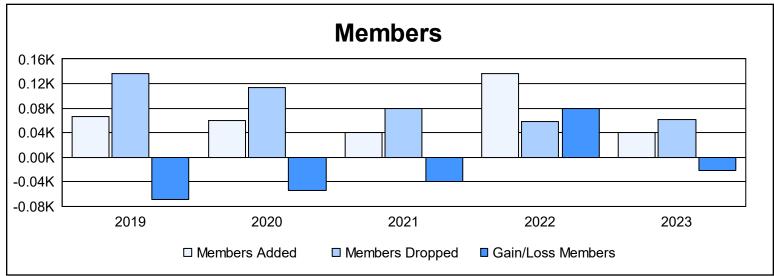

District 11 C1 As of June 2023 Cumulative

| Year      | New<br>Clubs | Dropped<br>Clubs | Gain/<br>Loss<br>Clubs | New<br>Members | Charter<br>Members | Reinstate<br>Members | Transfer<br>Members | Total<br>Member<br>Added | Total<br>Members<br>Dropped | Gain/<br>Loss<br>Members |
|-----------|--------------|------------------|------------------------|----------------|--------------------|----------------------|---------------------|--------------------------|-----------------------------|--------------------------|
| 2018-2019 | 0            | 3                | -3                     | 57             | 1                  | 3                    | 6                   | 67                       | 136                         | -69                      |
| 2019-2020 | 0            | 2                | -2                     | 49             | 0                  | 7                    | 3                   | 59                       | 113                         | -54                      |
| 2020-2021 | 0            | 0                | 0                      | 30             | 0                  | 8                    | 2                   | 40                       | 80                          | -40                      |
| 2021-2022 | 0            | 0                | 0                      | 135            | 0                  | 2                    | 0                   | 137                      | 58                          | 79                       |
| 2022-2023 | 0            | 2                | -2                     | 35             | 0                  | 3                    | 2                   | 40                       | 62                          | -22                      |
| Average   | 0            | 1                | -1                     | 61             | 0                  | 5                    | 3                   | 69                       | 90                          | -21                      |